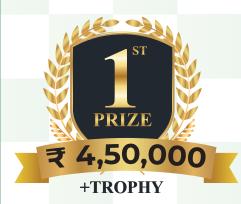

TOTAL CASH PRIZES: ₹ 25,00,000/-

## MAIN PRIZES

| Place    |   |   |    | Prize  |   |
|----------|---|---|----|--------|---|
| 4        |   |   | ₹2 | ,00,00 | 0 |
| 5        |   | T | ₹1 | ,50,00 | C |
| 6        |   |   | ₹I | ,00,00 | 0 |
| 7        |   |   | ₹  | 75,000 | ) |
| 8        |   |   | ₹' | 70,000 |   |
| 9        |   |   | ₹  | 60,000 | ) |
| 10       |   |   | ₹  | 50,000 | ) |
| 11       |   |   | ₹  | 40,000 | ) |
| 12       |   |   | ₹  | 35,000 | ) |
| 13       |   |   | ₹  | 30,000 | ) |
| 14 TO 20 | 0 |   | ₹  | 20,000 | ) |
| 21 TO 30 | C |   | ₹  | 15,000 |   |
| 31 TO 4  | 0 |   | ₹  | 10,000 |   |
| 41 TO 5  | 0 |   | ₹  | 10,000 |   |