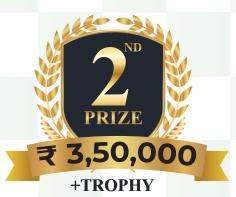

TOTAL CASH PRIZES: ₹ 25,00,000/-

## MAIN PRIZES

| Place    |   |   |    | Prize  |   |
|----------|---|---|----|--------|---|
| 4        |   |   | ₹2 | ,00,00 | 0 |
| 5        |   | T | ₹1 | ,50,00 | C |
| 6        |   |   | ₹I | ,00,00 | 0 |
| 7        |   |   | ₹  | 75,000 | ) |
| 8        |   |   | ₹' | 70,000 |   |
| 9        |   |   | ₹  | 60,000 | ) |
| 10       |   |   | ₹  | 50,000 | ) |
| 11       |   |   | ₹  | 40,000 | ) |
| 12       |   |   | ₹  | 35,000 | ) |
| 13       |   |   | ₹  | 30,000 | ) |
| 14 TO 20 | 0 |   | ₹  | 20,000 | ) |
| 21 TO 30 | C |   | ₹  | 15,000 |   |
| 31 TO 4  | 0 |   | ₹  | 10,000 |   |
| 41 TO 5  | 0 |   | ₹  | 10,000 |   |