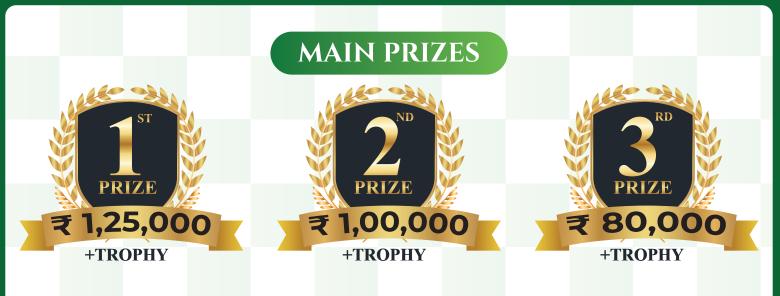

## MAIN PRIZES

| Place    |   |   |    | Prize  |   |
|----------|---|---|----|--------|---|
| 4        |   |   | ₹2 | ,00,00 | 0 |
| 5        |   | T | ₹1 | ,50,00 | C |
| 6        |   |   | ₹I | ,00,00 | 0 |
| 7        |   |   | ₹  | 75,000 | ) |
| 8        |   |   | ₹' | 70,000 |   |
| 9        |   |   | ₹  | 60,000 | ) |
| 10       |   |   | ₹  | 50,000 | ) |
| 11       |   |   | ₹  | 40,000 | ) |
| 12       |   |   | ₹  | 35,000 | ) |
| 13       |   |   | ₹  | 30,000 | ) |
| 14 TO 20 | 0 |   | ₹  | 20,000 | ) |
| 21 TO 30 | C |   | ₹  | 15,000 |   |
| 31 TO 4  | 0 |   | ₹  | 10,000 |   |
| 41 TO 5  | 0 |   | ₹  | 10,000 |   |