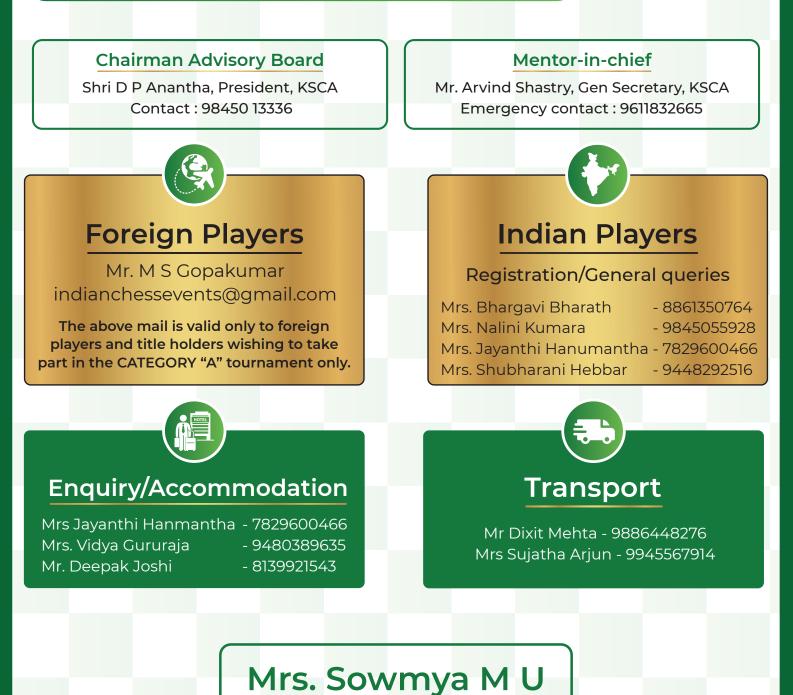

## **BUDCA ORGANIZING COMMITTEE**

### **ADVISORY BOARD**

| Mr. D P Anantha         | President, KSCA       |
|-------------------------|-----------------------|
| Mr. Arvind Shastry      | Gen Secretary KSCA    |
| Mr. Raghavendra V       | Vice President, KSCA  |
| Mr. Nagendra Muralidhar | Vice President, KSCA  |
| Dr. Muralidhar          | Vice President, KSCA  |
| Mr. Madhukar T N        | Vice President, KSCA  |
| Mr. Vinay Kurtkoti      | Vice President, KSCA  |
| Mr. Chidananda A        | Vice President, KSCA  |
| Mr. Manjunath Jain      | Treasurer, KSCA       |
| Mr. Promodraj Moree     | Joint Secretary, KSCA |
| Mr. Manjunath M         | Joint Secretary, KSCA |
| Mr. Thyagaraj M T       | Joint Secretary, KSCA |
| Mr. Girisha             | Joint Secretary, KSCA |
| Mr. Vasanth B H         | Joint Secretary, KSCA |
| Mr. Shripad K V         | Joint Secretary, KSCA |
|                         |                       |