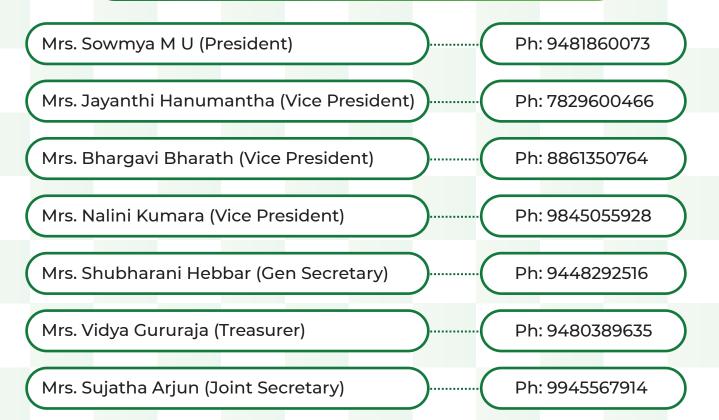

## **BUDCA ORGANIZING COMMITTEE**

### **ADVISORY BOARD**

| Mr. D P Anantha         | President, KSCA       |
|-------------------------|-----------------------|
| Mr. Arvind Shastry      | Gen Secretary KSCA    |
| Mr. Raghavendra V       | Vice President, KSCA  |
| Mr. Nagendra Muralidhar | Vice President, KSCA  |
| Dr. Muralidhar          | Vice President, KSCA  |
| Mr. Madhukar T N        | Vice President, KSCA  |
| Mr. Vinay Kurtkoti      | Vice President, KSCA  |
| Mr. Chidananda A        | Vice President, KSCA  |
| Mr. Manjunath Jain      | Treasurer, KSCA       |
| Mr. Promodraj Moree     | Joint Secretary, KSCA |
| Mr. Manjunath M         | Joint Secretary, KSCA |
| Mr. Thyagaraj M T       | Joint Secretary, KSCA |
| Mr. Girisha             | Joint Secretary, KSCA |
| Mr. Vasanth B H         | Joint Secretary, KSCA |
| Mr. Shripad K V         | Joint Secretary, KSCA |
|                         |                       |